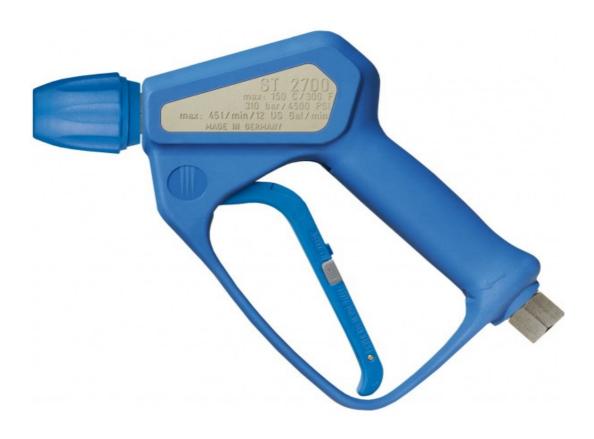

# ST2700 WASH GUN WITH SWIVEL INLET & QRC

### PRODUCT DESCRIPTION

The Suttner ST2700 range is based on the ST2600 guns but are made from stainless steel. The case is made from food safe impact resistant plastics in accordance to Regulation (EC) No. 1935/2004. It is also fitted with the LTF system on the trigger. The LTF system is 40% easier to pull and 90% easier to hold than standard wash guns when in use.

## **CONTACT DETAILS**

Inlet:3/8"F Swivel Outlet:Qrc

Max Flow:45 L/Min Max Press:310 Bar Max Temp:150°C

Opening Force: 31N @ 100 bar Holding Force: 10N @ 100 bar

G & S Penrith Ltd TecPro House Blamire Road Eden Business Park Penrith CA11 9FD T: 01768 865985