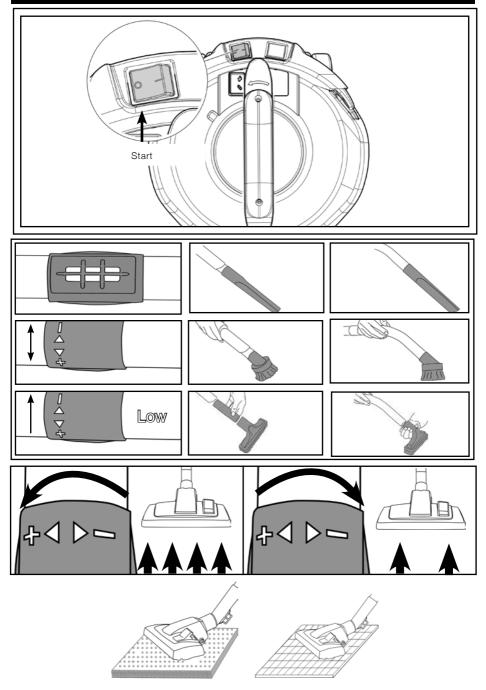

# PSP 180-11 PSP 240-11 PSP<u>370-11</u>



## (620W) Kit AH0 - AS0





Original Instructions -

Warning! Read instructions before using the machine. www.numatic.co.uk



## Kit AH0 - AS0



#### Using your machine



#### Cleaning



## Fitting the Face



## Removing the Face







#### Tool Tidy



## Schematic Diagram



|                             |        |            |       |                        |                 |                                                |                  | Data               |  |
|-----------------------------|--------|------------|-------|------------------------|-----------------|------------------------------------------------|------------------|--------------------|--|
|                             | 1      | 2          | 3     | 4                      |                 | 5                                              |                  | 6                  |  |
| 180                         | 8 L    |            | 6Kg   |                        |