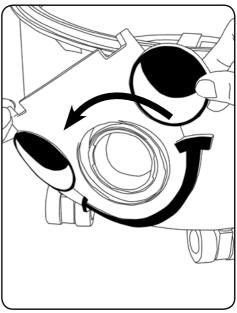

# PSP 180-11 PSP 240-11 PSP<u>370-11</u>



## (620W) Kit AH0 - AS0





Original Instructions -

Warning! Read instructions before using the machine. www.numatic.co.uk



## Kit AH0 - AS0



#### Using your machine



#### Cleaning



## Fitting the Face



## Removing the Face







#### Tool Tidy



## Schematic Diagram



|                             |        |            |       |                        |                 |                                                |                  | Data               |  |
|-----------------------------|--------|------------|-------|------------------------|-----------------|------------------------------------------------|------------------|--------------------|--|
|                             | 1      | 2          | 3     | 4                      |                 | 5                                              |                  | 6                  |  |
| 180                         | 8 L    |            | 6Kg   |                        |                 |                                                | 340 x 360