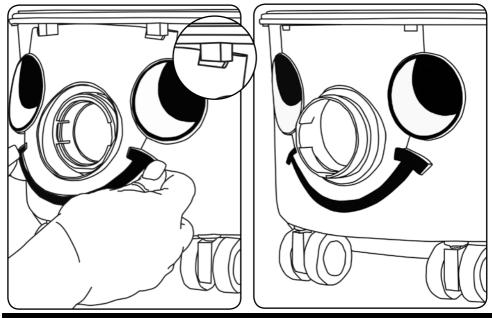

# PSP 180-11 PSP 240-11 PSP<u>370-11</u>



## (620W) Kit AH0 - AS0





Original Instructions -

Warning! Read instructions before using the machine. www.numatic.co.uk



## Kit AH0 - AS0



#### Using your machine



#### Cleaning



## Fitting the Face



## Removing the Face







#### Tool Tidy



## Schematic Diagram



|                             |        |            |       |                        |                 |                                                |                  | Data               |  |
|-----------------------------|--------|------------|-------|------------------------|-----------------|------------------------------------------------|------------------|--------------------|--|
|                             | 1      | 2          | 3     | 4                      |                 | 5                                              |                  | 6                  |  |
| 180                         | 8 L    |            | 6Kg   |                        |                 |