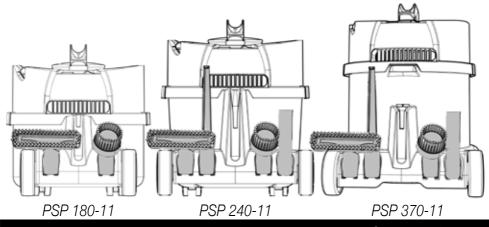

# PSP 180-11 PSP 240-11 PSP<u>370-11</u>

## Schematic Diagram

|                             |        |            |       |                        |                 |                                                |                  | Data               |  |
|-----------------------------|--------|------------|-------|------------------------|-----------------|------------------------------------------------|------------------|--------------------|--|
|                             | 1      | 2          | 3     | 4                      |                 | 5                                              |                  | 6                  |  |
| 180                         | 8 L    |            | 6Kg   |                        |                 |                                                | 340 x 360        | ) x 360 mm         |  |
| 240                         | 9L     | 26.4 m     | 8 Kg  | 64 dB (A) Uncertainty  | 0.5 dB Class II | dB (A) Uncertainty 0.5 dB Class II 360 x 370 x |                  | ) x 415 mm         |  |
| 370                         | 15L    |            | 9 Kg  |                        |                 |                                                | 360 x 370        | 360 x 370 x 510 mm |  |
| Sound power level db (A) 72 |        |            |       | 72                     |                 |                                                |                  |                    |  |
|                             | 1      | 2          |       | 3                      |                 | 4                                              | 5                | 6                  |  |
| Drun                        | n Size | Cleaning F | Range | Weight (Ready to work) | Sound F         | Pressure                                       | Protection Class | Dimensions         |  |