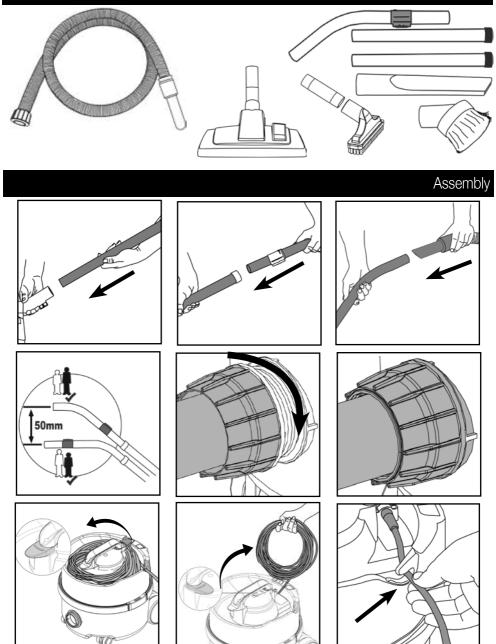

# PSP 180-11 PSP 240-11 PSP<u>370-11</u>



## (620W) Kit AH0 - AS0





Original Instructions -

Warning! Read instructions before using the machine. www.numatic.co.uk



## Kit AH0 - AS0



#### Using your machine



#### Cleaning



## Fitting the Face



## Removing the Face







#### Tool Tidy



## Schematic Diagram



|                             |        |            |       |                        |                 |                                                |                  | Data               |  |
|-----------------------------|--------|------------|-------|------------------------|-----------------|------------------------------------------------|------------------|--------------------|--|
|                             | 1      | 2          | 3     | 4                      |                 | 5                                              |                  | 6                  |  |
| 180                         | 8 L    |            | 6Kg   |