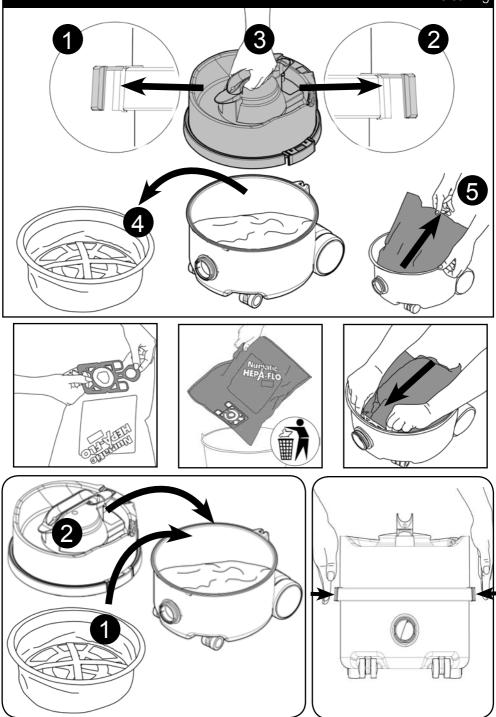

# PSP 180-11 PSP 240-11 PSP<u>370-11</u>



## (620W) Kit AH0 - AS0





Original Instructions -

Warning! Read instructions before using the machine. www.numatic.co.uk



## Kit AH0 - AS0



#### Using your machine



#### Cleaning



## Fitting the Face



## Removing the Face







#### Tool Tidy



## Schematic Diagram



|                             |        |            |       |                        |                 |                                                |                  | Data               |  |
|-----------------------------|--------|------------|-------|------------------------|-----------------|------------------------------------------------|------------------|--------------------|--|
|                             | 1      | 2          | 3     | 4                      |                 | 5                                              |                  | 6                  |  |
| 180                         | 8 L    |            | 6Kg   |                        |                 |