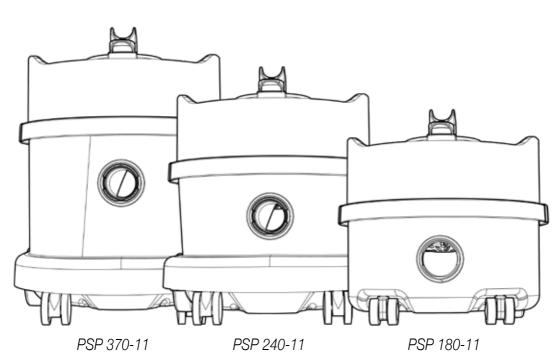

# PSP 180-11 PSP 240-11 PSP<u>370-11</u>



## (620W) Kit AH0 - AS0





Original Instructions -

Warning! Read instructions before using the machine. www.numatic.co.uk



## Kit AH0 - AS0



#### Using your machine



#### Cleaning



## Fitting the Face



## Removing the Face







#### Tool Tidy



## Schematic Diagram



|                             |        |            |       |                        |                 |                                                |                  | Data               |  |
|-----------------------------|--------|------------|-------|------------------------|-----------------|------------------------------------------------|------------------|--------------------|--|
|                             | 1      | 2          | 3     | 4                      |                 | 5