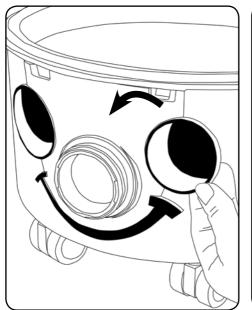

# PSP 180-11 PSP 240-11 PSP<u>370-11</u>



## (620W) Kit AH0 - AS0





Original Instructions -

Warning! Read instructions before using the machine. www.numatic.co.uk



## Kit AH0 - AS0



#### Using your machine



#### Cleaning



## Fitting the Face



## Removing the Face







#### Tool Tidy



## Schematic Diagram



|                             |        |            |       |                        |                 |                                                |                  | Data               |  |
|-----------------------------|--------|------------|-------|------------------------|-----------------|------------------------------------------------|------------------|--------------------|--|
|                             | 1      | 2          | 3     | 4                      |                 | 5                                              |                  | 6                  |  |
| 180                         | 8 L    |            | 6Kg   |                        |                 |                                                | 340 x 3