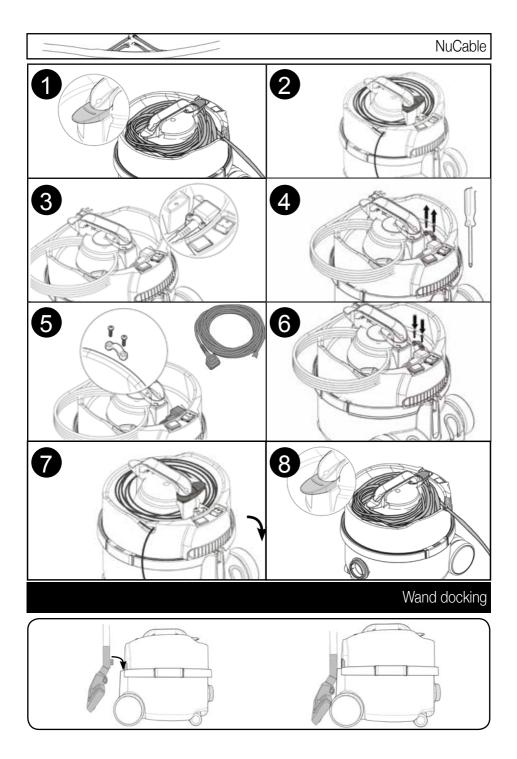

## Kit AH0 - AS0

#### Using your machine

#### Cleaning

## Fitting the Face

## Removing the Face

#### Tool Tidy