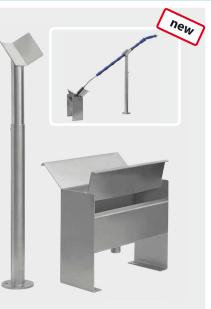

## easywash365+ brush holder

| R+M Nr. | M               |
|---------|-----------------|
| 105 820 | stainless steel |

Wash brush holder, two-piece. For floor mounting and positioning for different length of lances. Holder: H x W x D: 315 x 305 x 120 mm. Support pipe: Pipe Ø 42 mm, height adjustable from 570 to 1,000 mm