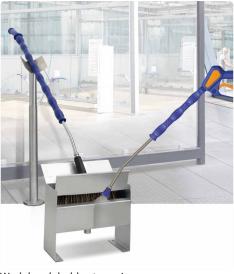

## easywash365+ brush holder

Container with overflow and lateral drain for cleaning. For wall and floor mounting. H x W x D =  $670 \times 340 \times 143 \text{ mm}$ 

| R+M Nr. | M               |
|---------|-----------------|
| 105 810 | stainless steel |

## easywash365+ brush holder

| R+M Nr. | M               |
|---------|-----------------|
| 105 820 | stainless steel |

Wash brush holder, two-piece. For floor mounting and positioning for different length of lances. Holder: H x W x D: 315 x 305 x 120 mm. Support pipe: Pipe Ø 42 mm, height adjustable from 570 to 1,000 mm