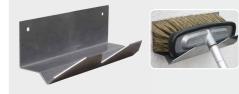

## **Brush holder**

Suitable for all brushes. Hole spacing 202 mm. H x W x D = 90 x 250 x 100 mm

| R+M Nr.    | M               |
|------------|-----------------|
| 108 290 30 | stainless steel |