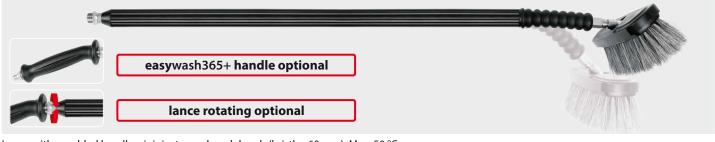

## Mosmatic flex-brush wand – no more washing without coin slot!

Flex-mechanism: The Flex-Brush has an additional feature compared to all existing wands. It's the wobble feature! This will allow the brush head to wobble when not under pressure and become solid when under pressure. The mechanism requires a minimum pressure of 2.5 bar to be used. This will happen through a pin which moves forward. As soon as the pressure drops, the pin will move back to its origin position and the brush head starts to wobble again.

**Integrated swivel (optional):** An integrated swivel at the inlet of the brushwand will give you optimal freedom of movement.

In addition, the high pressure hose will not tangle up and will provide the user a secure handling.

easywash365+ handle (optional): for a safe and ergonomic handling.

Lance with moulded handle, air injector and wash brush (bristles 60 mm). Max. 50 °C

| R+M Nr.    | TYP    | $\leftrightarrow$ | ISO    | Ð          | Р            | F            | G             |
|------------|--------|-------------------|--------|------------|--------------|--------------|---------------|
| 108 271 02 | -      | 1,000 mm          | 800 mm | wash brush | 2.5 - 20 bar | min. 5 l/min | 1/4" M        |
| 108 271 07 | -      | 1,000 mm          | 800 mm | wash brush | 20 - 80 bar  | min. 9 l/min | 1/4" M        |
| 108 273 02 | -      | 1,200 mm          | 800 mm | wash brush | 2.5 - 20 bar | min. 5 l/min | 1/4" M handle |
| 108 273 07 | -      | 1,200 mm          | 800 mm | wash brush | 20 - 80 bar  | min. 9 l/min | 1/4" M handle |
| 108 271 22 | swivel | 1,000 mm          | 800 mm | wash brush | 2.5 - 20 bar | min. 5 l/min | 1/4" M        |
| 108 271 27 | swivel | 1,000 mm          | 800 mm | wash brush | 20 - 80 bar  | min. 9 l/min | 1/4" M        |
| 108 273 22 | swivel | 1,200 mm          | 800 mm | wash brush | 2.5 - 20 bar | min. 5 l/min | 1/4" M handle |
| 108 273 27 | swivel | 1,200 mm          | 800 mm | wash brush | 20 - 80 bar  | min. 9 l/min | 1/4" M handle |