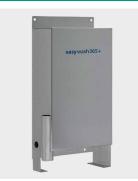

## easywash365+ brush holder

Container with overflow and lateral drain for cleaning. For wall and floor mounting. H x W x D =  $670 \times 340 \times 143 \text{ mm}$ 

| R+M Nr. | M               |
|---------|-----------------|
| 105 810 | stainless steel |