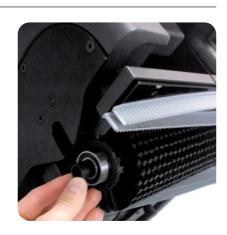

Cylindrical brush quick connection and release: the fitting and releasing of the brush does not require the use of tools. Ordinary cleaning and maintenance are simple and quick for anybody