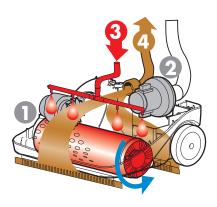

## OPTIONAL

- 1) Brush motor
- 2) Vacuum motor
- 3) Hot water with detergent solution flow
- 4) Dirty liquid flow

Double squeegee for both forward and reverse washing and drying.

PP brush suitable for most common floors and soft brush for carpet and moquette cleaning. Hot water cleaning for a faster and perfect removal of the most common organic dirt (grease, mud, oil, etc.)