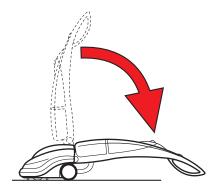

Minimun working height 200 mm, allowing perfect cleaning under furnitures, chairs, tables, beds, etc.

The tilting handle makes easy and stressless the daily use of the machine.

Large tank capacity avoiding frequent refilling of the unit