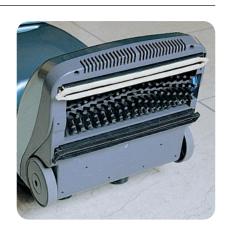

## OPTIONAL

- 1) Brush motor
- 2) Vacuum motor
- 3) Hot water with detergent solution flow
- 4) Dirty liquid flow

Double squeegee for both forward and reverse washing and drying.

PP brush suitable for most common floors and soft brush for carpet and moquette cleaning. Hot water cleaning for a faster and perfect removal of the most common organic dirt (grease, mud, oil, etc.)

Cylindrical brush quick connection and release: the fitting and releasing of the brush does not require the use of tools. Ordinary cleaning and maintenance are simple and quick for anybody