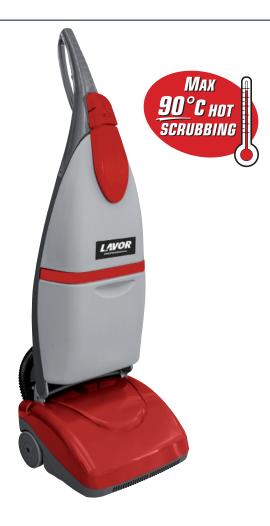

## **Equipped with:**

- Suitable to work in high congested areas like small shops, offices, kitchens, schools, hospitals, bars, gyms, restaurants
- Max 90°C hot scrubbing
- Three controls for brush drive, washing and drying operations
- Double floor squeegee for both forward and reverse drying
- Sound pressure 68 dB (A)
- Min. working height required 200 mm
- Structure built with durable materials
- Suitable load on the brush for an optimal cleaning efficiency
- Detachable detergent/recovery tank
- Cable holder
- 10 mt electric cable
- Non-marking wheels.

|                           | Crystal Clean                 |
|---------------------------|-------------------------------|
| code                      | 8.501.0508                    |
| power supply              | 230 V - 50 Hz                 |
| scrubbing/squeegee width  | 290/320 mm                    |
| max working capacity      | 1015 m²/h                     |
| solution tank capacity    | 2.8 l/0.74 gal                |
| recovery tank capacity    | 5.6 l/1.48 gal                |
| traction                  | mechanical                    |
| RPM/pressure on the brush | 1000/7 kg/15,43 lbs           |
| brush motor power         | 200 W                         |
| noise level dB (A)        | 68                            |
| depression/vacuum motor   | 1428 mmH <sub>2</sub> O/800 W |
| dimensions/weight         | 37 x 37 x 113 cm/14 kg        |